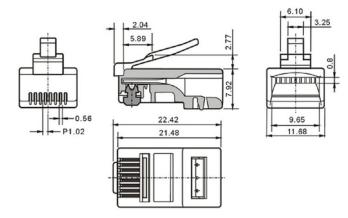

## **PRODUCT INFORMATION**

**DESCRIPTION** 

MODULAR, PLUG, IDC, RJ45, 8P8C

- CONNECTOR TYPE: RJ45

  PLUG INNER OPENING SIZE: 1.02MM

  PLUG IS FOR USE WITH ROUND WIRE SIZE BETWEEN 24AWG TO 28AWG
- GENDER: PLUG
- NO. OF CONTACTS: 8
- NO. OF POSITIONS: 8
- NO. OF PORTS: 1
- LAN CATEGORY: CAT5
- CONTACT TERMINATION: CRIMP
- CONTACT PLATING: GOLD PLATED
- CONTACT MATERIAL: PHOSPHOR BRONZE
- CONTACT RESISTANCE: 20MOHM
- CURRENT RATING: 1.5A
- EXTERNAL LENGTH / HEIGHT: 22.42MM/7.92MM
- EXTERNAL WIDTH: 11.68MM
- FLAMMABILITY RATING: UL94V-0
- INSULATION RESISTANCE: 5000HM
- MATERIAL: NATURAL POLYCARBONATE
- OPERATING TEMPERATURE MAX: 60°C
- OPERATING TEMPERATURE MIN: -40°C
- VOLTAGE RATING V DC: 36V