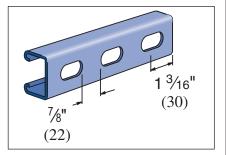

- CHANNEL

## MATERIAL

Steel: Pre-Galvanized 14 Ga. (1.9 mm)

## FINISHES

- Pre-galvanized (PG), conforming to ASTM A653 G90
- Wt/100 Ft: 87 Lbs (129 kg/100 m)

## NOTES

- Load limited by spot weld shear.
- KL/r > 200
- Above loads include the weight of the member. This weight must be deducted to arrive at the net allowable load the beam will support.
- Long span beams should be supported in such a manner as to prevent rotation and twist.
- Allowable uniformly distributed loads are listed for various simple spans, that is, a beam on two supports. If load is concentrated at the center of the span, multiply load from the table by 0.5 and corresponding deflection by 0.8.
- For Pierced Channel, Beam Load Values in the tables are multipliedby the following factor: ``T'' Series  $\dots85\%$



Slots are 1-1/8" (29) x 9 /16" (14) 2" (51) on Center