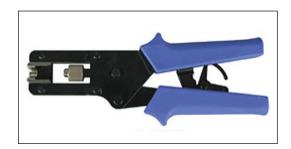

## **HOL-CT-FBR** COMPRESSION TOOL

## **DESCRIPTION**

Compression tool for use with Holland compression connectors or similar (21mm closure). Each tool utilizes a ratchet mechanism that insures complete closure. CT-FBR model can be used with F, BNC, & RCA connectors.

The CT-FBR compression tool will work on any Holland Electronics SLC1855 series connector for RG59 mini-cable or the SLC59-BNC for standard RG 59.

## **FEATURES**

- Extremely well built, ratcheting compression tool
- Every termination is absolute the ratcheting action wont release until the connector is fully compressed
- Works with all 21MM connectors
- 2 threaded adapters that work with F/RCA/BNC
- Works with RG-59, RG-6 & Mini Coax Cable