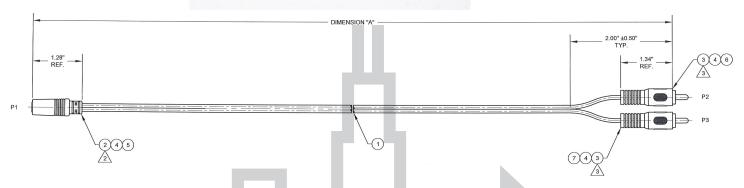

## **CABLE SPECIFICATIONS**

**DESCRIPTION** 

CABLE ASSEMBLY, 3' 3.5MM Stereo-F to (2) RCA-M

- (7) MOLDING COMPOUND, OVER-MOLD, POLYVINYL CHLORIDE, SHORE A=78, RED
- 6 MOLDING COMPOUND, OVER-MOLD, POLYVINYL CHLORIDE, SHORE A=78, WHITE
- MOLDING COMPOUND, OVER-MOLD, POLYVINYL CHLORIDE, SHORE A=78, BLACK
- 4 MOLDING COMPOUND, PRE-MOLD, POLYETHYLENE, NATURAL
- (3) CONNECTOR, AV, RCA, M, NI
- 2 CONNECTOR, AV, 3.5MM STEREO (TRS), F, NI
- (1) CABLE, ZIP-TYPE, (2) COAX, 28 AWG, PVC, BLACK

|                 |   |       | WIRE DIAGRAM |        |        |        |   |
|-----------------|---|-------|--------------|--------|--------|--------|---|
| P1              |   | COLOR |              | COLOR  | P2     | Р3     |   |
| TIP             |   | WHITE |              | WHITE  | CENTER | _      |   |
| RIN             | G | RED   |              | RED    | _      | CENTER | 7 |
| SLEEVE SHEILD - |   |       |              | SHEILD | SHELL  | SHELL  |   |